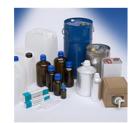

# HIGH PURITY CHEMICALS

#### Common laboratory chemicals:

Acids Acetic Acid Hydrochloric Acid Sulfuric Acid Nitric Acid Sulfuric Acid

Solvents Acetone Acetonitrile Chloroform Ethyl Alcohol Methyl Alcohol

Bases Potassium Hydroxide Sodium Hydroxide

Salts Sodium Chloride Sodium Carbonate

Lab / Safety Audit